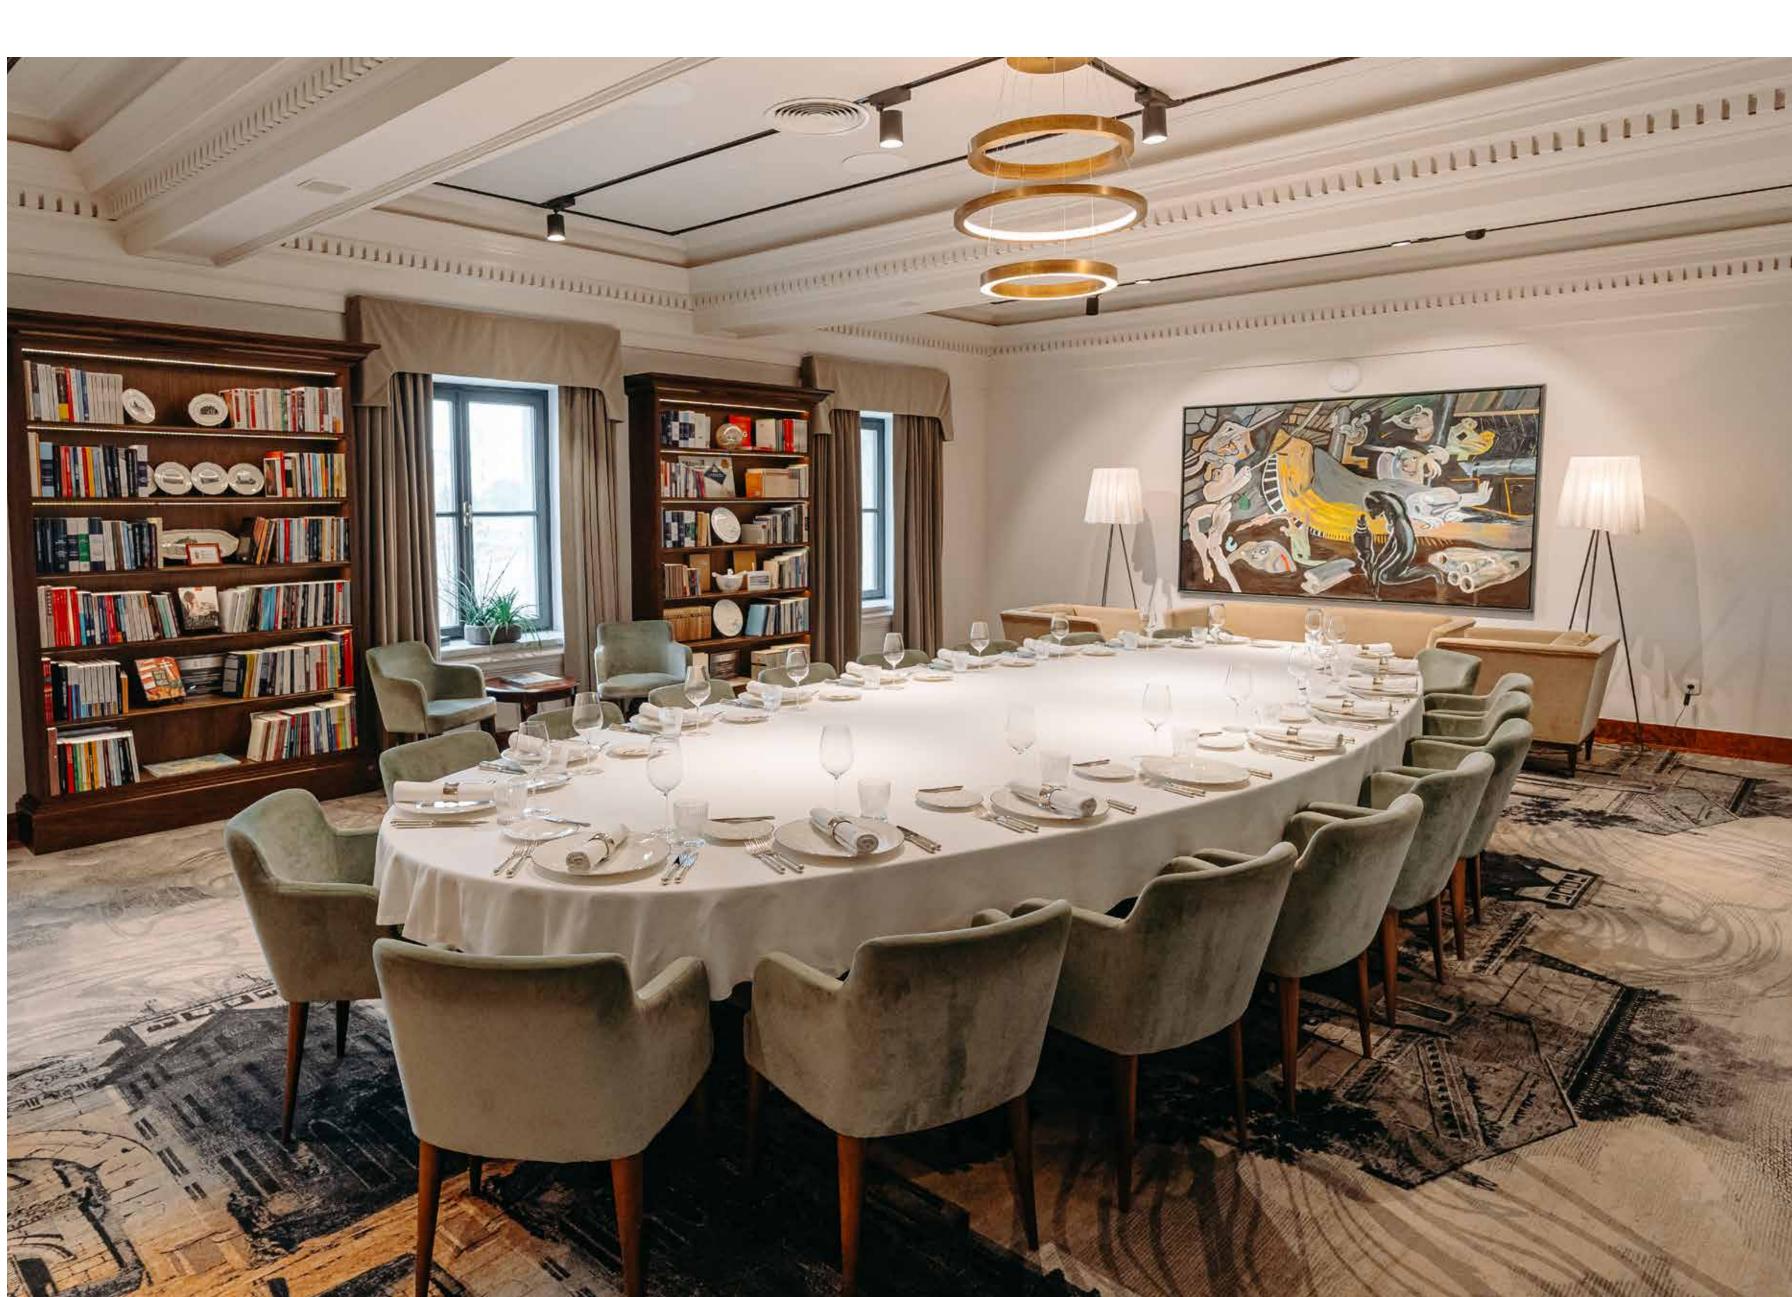

# Kovásznai Saloon

The Kovásznai Salon is an homage to the work of György Kovásznai. A hidden treasure of this building - its exclusive, sophisticated atmosphere makes the events held here feel like we are in a classy living room. Elegant venue for private meetings, wine tastings, year starter celebrations, and private holiday dinners.

### **TECHNICAL EQUIPMENT**

BOSE sound system

Projector

CAPACITY

22 people, seated

Peerlessly, elegant!