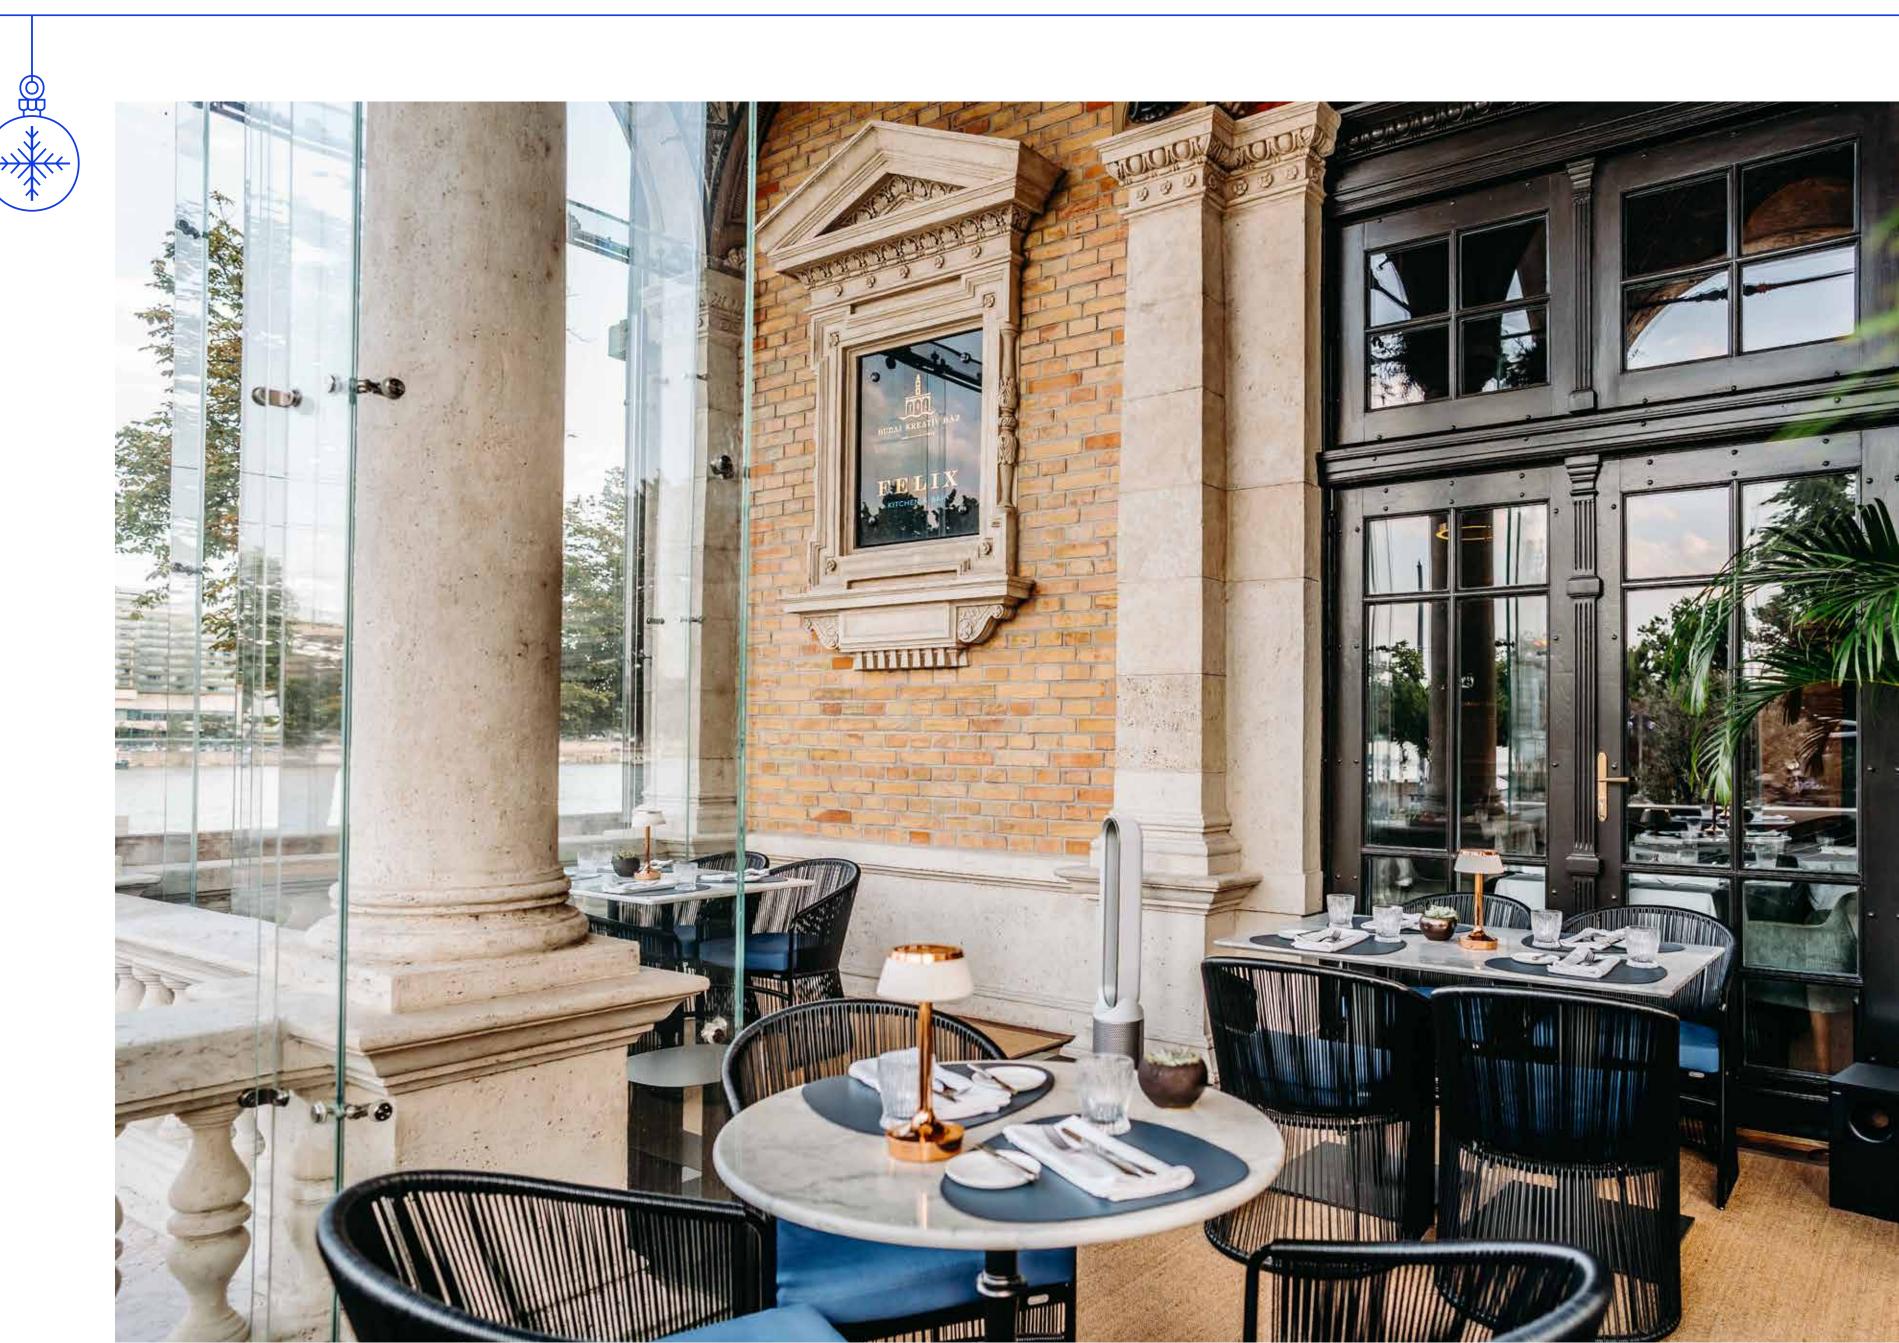

## Restaurant -

Elegance, golden colors, impressive rooms - our restaurant is an ideal location for Christmas company gatherings or year appreciation events, which can be refreshing meetings even in January after the holiday break.

### CAPACITY

12 people, seated

An experience that you will never forget!

From our Loggia there is a wonderful view over the Danube shore and the Varkert Bazaar. You can celebrate with your colleagues or loved ones in the heated space in winter. Perfect place for a nice conversation, even with a cigar and whiskey.

### CAPACITY

34 people

Unforgettable dishes at an unforgettable spot!